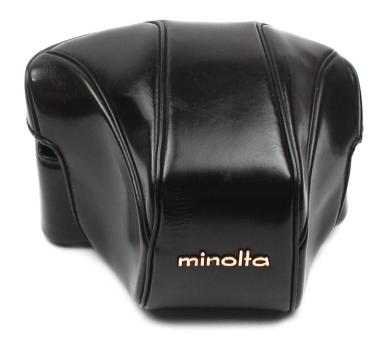

## **Characteristics and Functions**

This case is made of dark brown leather with a red velvet interior. The front part is detachable by means of the special pin that slides into an asymmetrical slot positioned on the back. It allows you to house the body with the 50/1.4 or 50/1.7 lens. On the bottom of the bag there is the chromed screw for attaching the camera using its own nut screw. A circular opening on the bottom of the bag allows you to move the "On-Off-B.C." without removing the camera from the case. The "minolta" logo, in golden metal, is placed in the center of the front, while the words "MADE IN JAPAN" are hot-engraved on the back. Weight 205g. Width 160mm. Height 105mm. Depth 125mm.