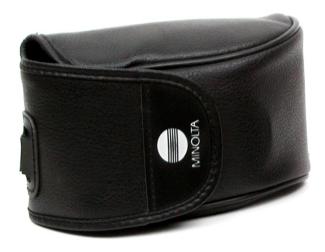

## **Characteristics and Functions**

This case is made of black imitation leather, with velcro closure. On the front side we find the closing flap and, silk-screened in white on two lines, the Rising Sun and the words "MINOLTA". On the back there is a large loop in plastic material for carrying it to the waist belt. On the top of the case there is an opening in which it is possible to pass the shoulder strap in order to extract the camera from the case without completely separating it from the bag itself (in this case it is obviously not possible to keep the bag fixed at the waist to the belt).

Weight 48g. Width 75mm. Height 135mm. Thickness 67mm.