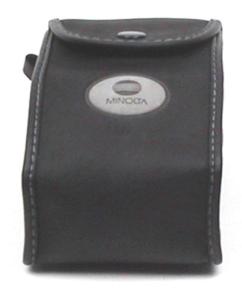

## **Characteristics and Functions**

This case is made of black leatherette with black edging and black velvet interior. Closing by means of an automatic. Under the closing flap, in a large oval space in soft gray plastic, the "Rising Sun" and the words "Minolta" are arranged on two lines, silkscreened in black in the hot engraving. On the right side, a black leatherette buttonhole with automatic allows the passage of the camera shoulder strap so as not to have to completely separate the bag and camera during shooting. On the back of the bag there is a large black leatherette loop for carrying the case on the waist belt. The words "Japan" are hot-engraved at the bottom.

Weight 47g. Width 83mm. Height 150mm. Max thickness 75mm.