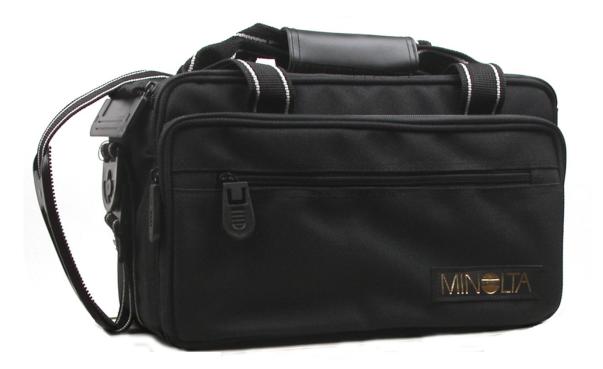

## **Characteristics and Functions**

The Minolta Camera Bag 102, made of black cordura, is equipped with a removable shoulder strap, adjustable with shoulder strap and two handles for carrying by hand. A double zip that can be used by means of the central handle allows access to the main compartment, which is light brown in color, with two separators and velcro for the correct positioning of the separators themselves according to the type of equipment to be transported. On the back there is a pocket without bellows, in black waterproof material. On the front there is a black cordura pocket with a bellows of about 2 centimeters closed by a zip on the upper side. There is a last pocket without bellows on the front side of the bag, also closed by a zip. On the front side, in the lower right corner, a black plastic label with gold screen printing is sewn: "MINOLTA" with the rising sun in the "O". 4 black plastic support feet are applied to the base